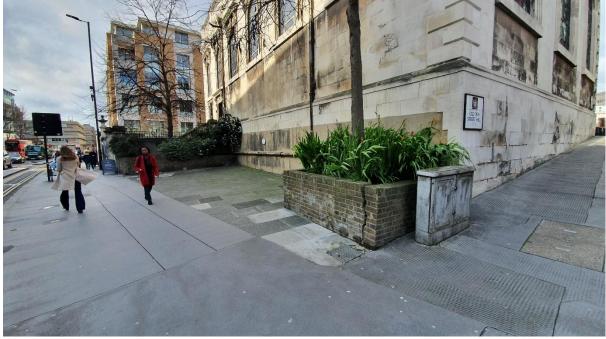

Phase 3 | Damaged planters adjacent to Church to be rebuilt in January 2024 - Existing