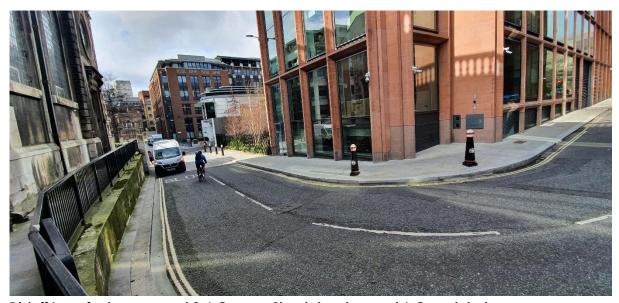

Distaff Lane footway around 2-6 Cannon Street development | Completed

Phase 2  $\mid$  Site of new Off-Site Garden  $\mid$  Before

Phase 2 | Site of new Off-Site Garden | After

Phase 2 | Completed Off-Site Garden at night looking north from Nicholas Cole Abbey Church