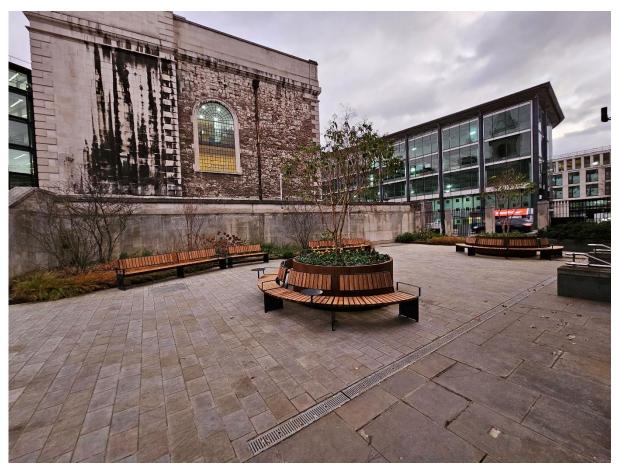

## Appendix D: Images

On-site Garden site and mastic asphalt footways | Before

On-site Garden site, York Stone footways and raised carriageway | Completed

Phase 1: Distaff Lane footway around 2-6 Cannon Street development | Before

Distaff Lane footway around 2-6 Cannon Street development | Completed

Phase 2  $\mid$  Site of new Off-Site Garden  $\mid$  Before

Phase 2 | Site of new Off-Site Garden | After

Phase 2 | Completed Off-Site Garden at night looking north from Nicholas Cole Abbey Church