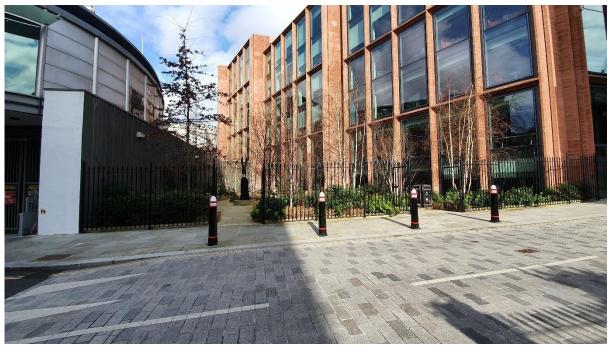

## Appendix D: Images

On-site Garden site and mastic asphalt footways | Before

On-site Garden site, York Stone footways and raised carriageway | Completed

Phase 1: Distaff Lane footway around 2-6 Cannon Street development | Before

Distaff Lane footway around 2-6 Cannon Street development | Completed

Phase 2  $\mid$  Site of new Off-Site Garden  $\mid$  Before

Phase 2 | Site of new Off-Site Garden | After

Phase 2 | Completed Off-Site Garden at night looking north from Nicholas Cole Abbey Church