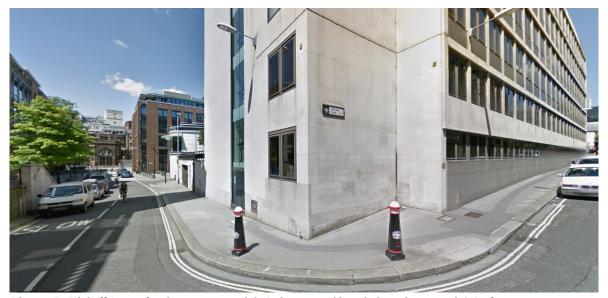

## Appendix D: Images

On-site Garden site and mastic asphalt footways | Before

On-site Garden site, York Stone footways and raised carriageway | Completed

Phase 1: Distaff Lane footway around 2-6 Cannon Street development | Before