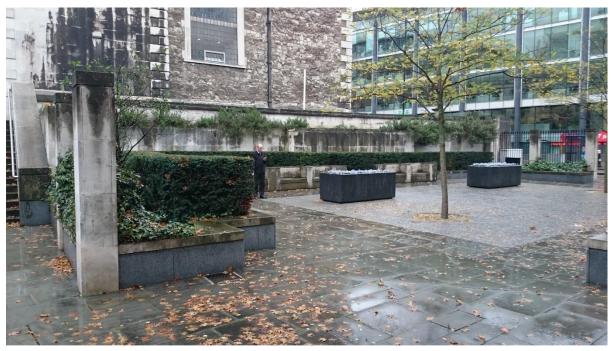

Phase 3 | Damaged planters adjacent to Church to be rebuilt in January 2024 - Existing