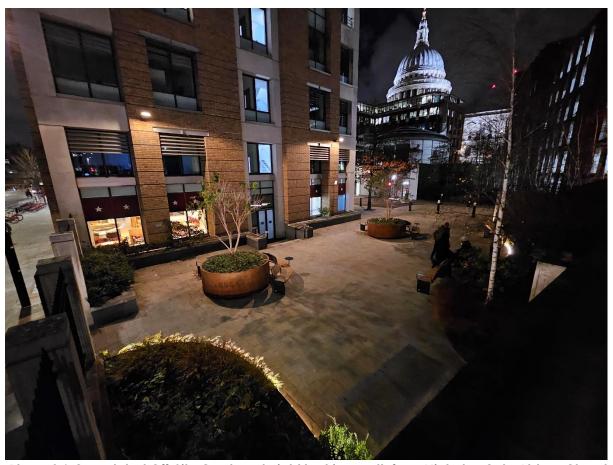

Distaff Lane footway around 2-6 Cannon Street development | Completed

Phase 2  $\mid$  Site of new Off-Site Garden  $\mid$  Before

Phase 2 | Site of new Off-Site Garden | After

Phase 2 | Completed Off-Site Garden at night looking north from Nicholas Cole Abbey Church